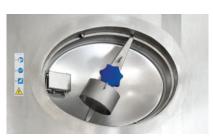

Quick and easy access inside the ... container: An inspection hatch with optional sampling equipment

Flexibly adaptable: Various connection .... options for the input / output of milk and water, optionally with a self-cleaning outlet