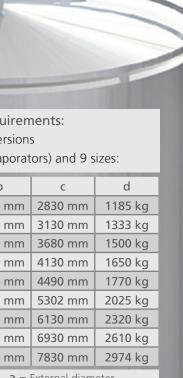

Tailor-made to your req VCool is available in two ve (either with one or two eva

|   | A REAL PROPERTY AND A REAL |         |      |
|---|--------------------------------------------------------------------------------------------------------------------------------------------------------------------------------------------------------------------------------------------------------------------------------------------------------------------------------------------------------------------------------------------------------------------------------------------------------------------------------------------------------------------------------------------------------------------------------------------------------------------------------------------------------------------------------------------------------------------------------------------------------------------------------------------------------------------------------------------------------------------------------------------------------------------------------------------------------------------------------------------------------------------------------------------------------------------------------------------------------------------------------------------------------------------------------------------------------------------------------------------------------------------------------------------------------------------------------------------------------------------------------------------------------------------------------------------------------------------------------------------------------------------------------------------------------------------------------------------------------------------------------------------------------------------------------------------------------------------------------------------------------------------------------------------------------------------------------------------------------------------------------------------------------------------------------------------------------------------------------------------------------------------------------------------------------------------------------------------------------------------------------|---------|------|
|   | Capacity                                                                                                                                                                                                                                                                                                                                                                                                                                                                                                                                                                                                                                                                                                                                                                                                                                                                                                                                                                                                                                                                                                                                                                                                                                                                                                                                                                                                                                                                                                                                                                                                                                                                                                                                                                                                                                                                                                                                                                                                                                                                                                                       | а       | k    |
| • | 10,000 l                                                                                                                                                                                                                                                                                                                                                                                                                                                                                                                                                                                                                                                                                                                                                                                                                                                                                                                                                                                                                                                                                                                                                                                                                                                                                                                                                                                                                                                                                                                                                                                                                                                                                                                                                                                                                                                                                                                                                                                                                                                                                                                       | 3000 mm | 2600 |
| • | 12,000 l                                                                                                                                                                                                                                                                                                                                                                                                                                                                                                                                                                                                                                                                                                                                                                                                                                                                                                                                                                                                                                                                                                                                                                                                                                                                                                                                                                                                                                                                                                                                                                                                                                                                                                                                                                                                                                                                                                                                                                                                                                                                                                                       | 3000 mm | 2900 |
|   | 15,000 l                                                                                                                                                                                                                                                                                                                                                                                                                                                                                                                                                                                                                                                                                                                                                                                                                                                                                                                                                                                                                                                                                                                                                                                                                                                                                                                                                                                                                                                                                                                                                                                                                                                                                                                                                                                                                                                                                                                                                                                                                                                                                                                       | 3000 mm | 3450 |
|   | 18,000 l                                                                                                                                                                                                                                                                                                                                                                                                                                                                                                                                                                                                                                                                                                                                                                                                                                                                                                                                                                                                                                                                                                                                                                                                                                                                                                                                                                                                                                                                                                                                                                                                                                                                                                                                                                                                                                                                                                                                                                                                                                                                                                                       | 3000 mm | 3900 |
| • | 20,000 l                                                                                                                                                                                                                                                                                                                                                                                                                                                                                                                                                                                                                                                                                                                                                                                                                                                                                                                                                                                                                                                                                                                                                                                                                                                                                                                                                                                                                                                                                                                                                                                                                                                                                                                                                                                                                                                                                                                                                                                                                                                                                                                       | 3000 mm | 4260 |
|   | 25,000 l                                                                                                                                                                                                                                                                                                                                                                                                                                                                                                                                                                                                                                                                                                                                                                                                                                                                                                                                                                                                                                                                                                                                                                                                                                                                                                                                                                                                                                                                                                                                                                                                                                                                                                                                                                                                                                                                                                                                                                                                                                                                                                                       | 3000 mm | 5072 |
| • | 30,000 l                                                                                                                                                                                                                                                                                                                                                                                                                                                                                                                                                                                                                                                                                                                                                                                                                                                                                                                                                                                                                                                                                                                                                                                                                                                                                                                                                                                                                                                                                                                                                                                                                                                                                                                                                                                                                                                                                                                                                                                                                                                                                                                       | 3000 mm | 5900 |
|   | 35,000 l                                                                                                                                                                                                                                                                                                                                                                                                                                                                                                                                                                                                                                                                                                                                                                                                                                                                                                                                                                                                                                                                                                                                                                                                                                                                                                                                                                                                                                                                                                                                                                                                                                                                                                                                                                                                                                                                                                                                                                                                                                                                                                                       | 3000 mm | 6700 |
| • | 40,000 l                                                                                                                                                                                                                                                                                                                                                                                                                                                                                                                                                                                                                                                                                                                                                                                                                                                                                                                                                                                                                                                                                                                                                                                                                                                                                                                                                                                                                                                                                                                                                                                                                                                                                                                                                                                                                                                                                                                                                                                                                                                                                                                       | 3000 mm | 7600 |
| • |                                                                                                                                                                                                                                                                                                                                                                                                                                                                                                                                                                                                                                                                                                                                                                                                                                                                                                                                                                                                                                                                                                                                                                                                                                                                                                                                                                                                                                                                                                                                                                                                                                                                                                                                                                                                                                                                                                                                                                                                                                                                                                                                |         |      |

Enables tank ventilation, reliably prevents contamination of the milk: secure venting pipe

**a** = External diameter

**b** = Height

- c = Height with vent
- d = Weight without alcove

**Optimum efficiency:** New cooling ... units adapted to the cooling requirements of a higher cooling capacity with lower energy consumption