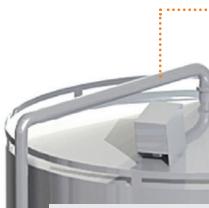

Enables tank ventilation, reliably prevents contamination of the milk: secure venting pipe

**a** = External diameter

**b** = Height

- c = Height with vent
- d = Weight without alcove

**Optimum efficiency:** New cooling ... units adapted to the cooling requirements of a higher cooling capacity with lower energy consumption