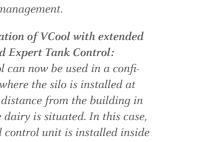

• Safety in the tunnel: An alcove between the milk chamber and the tank protects against bad weather conditions and unauthorised access (optional)