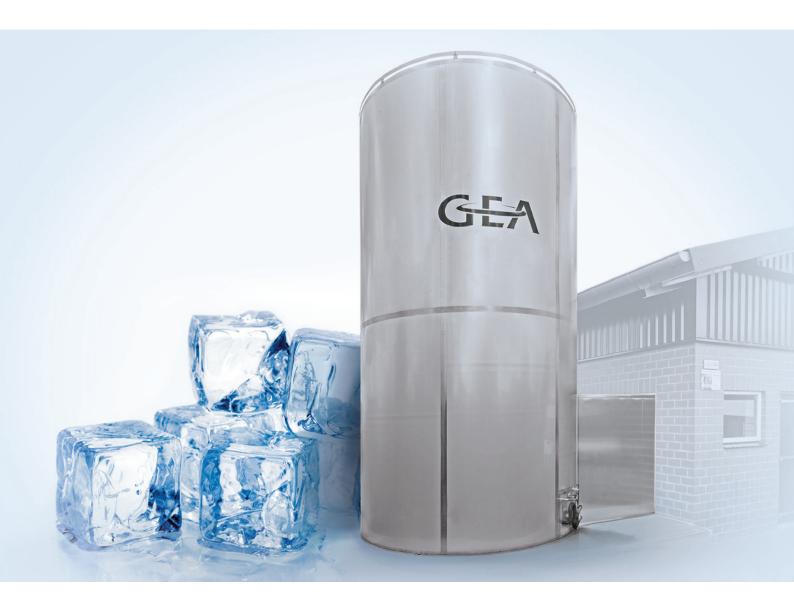

# VCool silo tank

Weather-proof cooling tank sends energy costs back to the Ice Age!

# VCool silo tank The practical, energy-efficient way to cool milk ...

Large guantities of milk demand large tank volumes. The VCool silo tank from GEA Farm Technologies can hold up to 40,000 litres of milk but takes up very little space. The set-up area may only be small, however, with the vertically positioned tank large guantities of milk can be stored safely outside buildings – and, naturally, an optimal storage temperature reliably maintained. The top-quality stainless steel casing protects the tank whatever the weather and the excellent insulation prevents energy loss. All of these features make the VCool an ideal, inexpensive and highly energy-efficient tank solution!