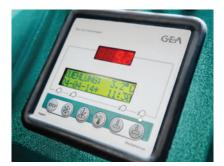

Keep an eye on everything and your costs .... under control: The proven Expert control unit cools, agitates, cleans and monitors every function to ensure the lowest energy usage. Intuitive operation at an ergonomic height makes the program easy to operate and cleaning programs can even be customised in accordance with legal regulations! Available upon request with long-term data recording for herd management.